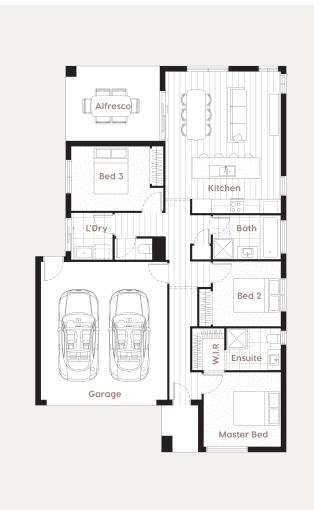

# **Floor Plans**

## **Province**

17

**House Dimensions** 10.9m x 16.8m

**Designed to fit\* at least** 12.5m width x 21m length

**House Specifications** 

 Living Area
 108.36m²
 11.66sq
 1166t²

 Garage
 36m²
 3.88sq
 388t²

 Porch
 3.24m²
 0.35sq
 35t²

 Alfresco
 13.37m²
 1.44sq
 144t²

 Total
 161.04m²
 17.33sq
 1733f²

#### **House Specifications**

 Kitchen
 3.85 x 2.5m

 Master Bedroom
 3.83 x 3.23m

 Bedroom 2
 295 x 2.82m

 Bedroom 3
 3.42 x 2.8m

 Ensuite
 2.36 x 1.82m

 Bathroom
 2.95 x 1.92m

 Walk In Robe
 1.4 x 1.82m

 Laundry
 1.8 x 2.04m

 Alfresco
 4.1 x 3.26m

 Garage
 5.5 x 6.0m

48 | Luxton Homes | Province