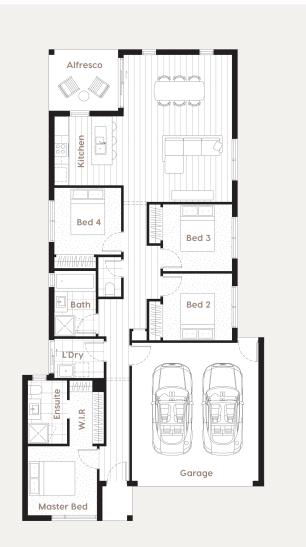

## **Floor Plans**

House Dimensions

**Designed to fit\* at least** 10.5m width x 28m length

| Living Area | 130m²             | 14.00sq | 1400ft²             |  |  |  |  |
|-------------|-------------------|---------|---------------------|--|--|--|--|
| Garage      | 36m²              | 3.88sq  | 388ft²              |  |  |  |  |
| Porch       | 2m²               | 0.22sq  | 22ft²               |  |  |  |  |
| Alfresco    | 8m²               | 0.86sq  | 86ft²               |  |  |  |  |
| Total       | 176m <sup>2</sup> | 18.96sq | 1896ft <sup>2</sup> |  |  |  |  |
|             |                   |         |                     |  |  |  |  |

## House Specifications

| Kitchen        | 2.5 x 3.0m | Ensuite      | 1.70 x 2.75m | Laundry  | 2.15 x 1.7m  |
|----------------|------------|--------------|--------------|----------|--------------|
| Master Bedroom | 3.0 x 3.0m | Bathroom     | 1.8 x 2.85m  | Alfresco | 3.01 x 2.67m |
| Bedroom 2      | 3.0 x 2.9m | Walk In Robe | 1.49 x 2.75m | Garage   | 5.5 x 6.0m   |
| Bedroom 3      | 3.0 x 2.9m |              |              |          |              |
|                |            |              |              |          |              |