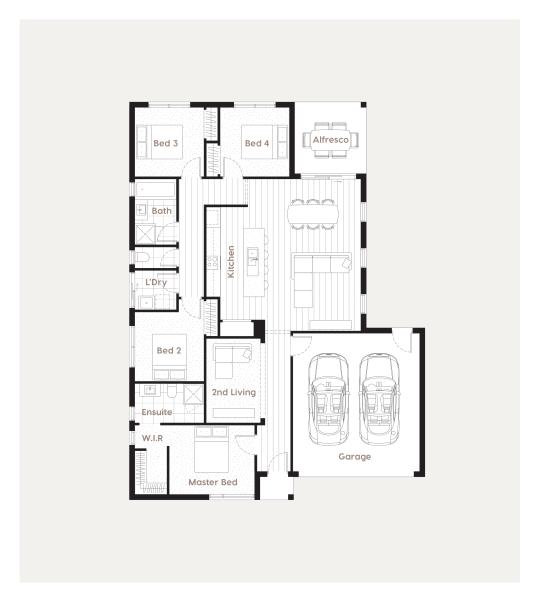

## **Floor Plans**

#### House Specifications

 Living Area
 144.3m²
 15.53sq
 1553ft²

 Garage
 36m²
 3.88sq
 388ft²

 Porch
 1.5m²
 0.16sq
 16ft²

 Alfresco
 9.7m²
 1.04sq
 104ft²

 Total
 191.5m²
 20.61sq
 2061ft²

#### House Specifications

| Kitchen        | 3.9 x 2.5m | Bedroom 4    | 3.0 x 3.0m  | Laundry    | 1.8 x 1.7m   |
|----------------|------------|--------------|-------------|------------|--------------|
| Master Bedroom | 3.7 x 3.0m | Ensuite      | 3.0 x 1.7m  | 2nd Living | 2.46 x 3.66m |
| Bedroom 2      | 3.0 x 3.0m | Bathroom     | 2.85 x 1.8m | Alfresco   | 3.11 x 3.11m |
| Bedroom 3      | 3.0 x 3.0m | Walk In Robe | 1.39 x 3.0m | Garage     | 5.5 x 6.0m   |