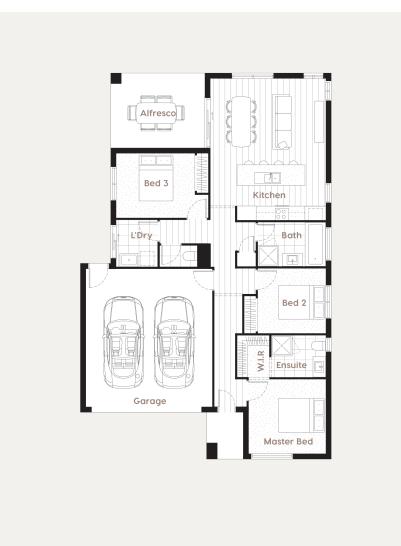

# **Floor Plans**

## **Province**

17

**House Dimensions** 10.9m x 16.8m

Designed to fit\* at least

12.5m width x 21m length

#### **House Specifications**

1166ft² 388ft² Living Area 108.36m² 11.66sq 36m² 3.88sq 3.24m² 0.35sq 13.37m² 1.44sq Garage 35ft² Porch 144ft² Alfresco Total 161.04m<sup>2</sup> 17.33sq 1733ft<sup>2</sup>

### **House Specifications**

Kitchen 3.85 x 2.5m Ensuite 2.36 x 1.82m Laundry 1.8 x 2.04m Master Bedroom 3.83 x 3.23m 2.95 x 1.92m 4.1 x 3.26m Bathroom Alfresco Bedroom 2 2.95 x 2.82m Walk In Robe 1.4 x 1.82m Garage 5.5 x 6.0m 3.42 x 2.8m Bedroom 3