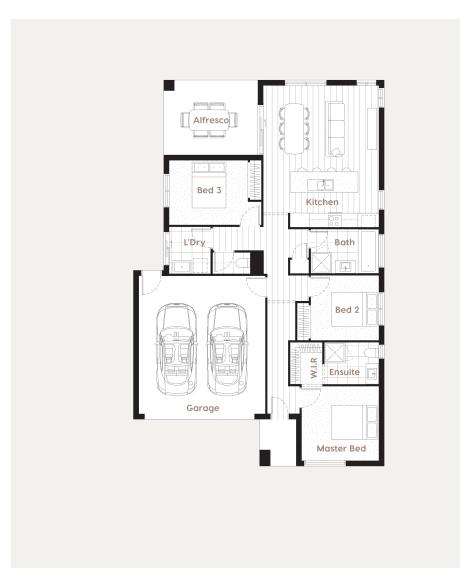

# **Floor Plans**

## **Province**

17

**Designed to fit\* at least** 12.5m width x 21m length

#### **House Specifications**

 Living Area
 108.36m²
 11.66sq
 1166t²

 Garage
 36m²
 3.88sq
 388t²

 Porch
 3.24m²
 0.35sq
 35t²

 Alfresco
 13.37m²
 1.44sq
 144t²

 Total
 161.04m²
 17.33sq
 1733f²

### **House Specifications**

| Kitchen        | 3.85 x 2.5m  | Ensuite     |
|----------------|--------------|-------------|
| Master Bedroom | 3.83 x 3.23m | Bathroom    |
| Bedroom 2      | 2.95 x 2.82m | Walk In Rob |
| Bedroom 3      | 3.42 x 2.8m  |             |

 Insuite
 2.36 x 1.82m

 Bathroom
 2.95 x 1.92m

 Valk In Robe
 1.4 x 1.82m

Laundry $1.8 \times 2.04 \text{m}$ Alfresco $4.1 \times 3.26 \text{m}$ Garage $5.5 \times 6.0 \text{m}$ 

48 | Luxton Homes | Province