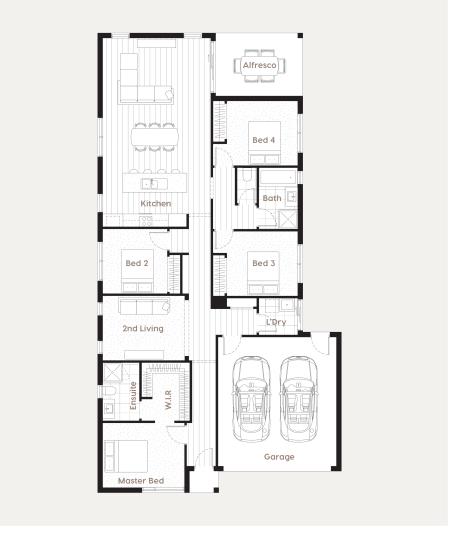

# **Floor Plans**

### **Province**

23

**House Dimensions** 11.35m x 21.5m

Designed to fit\* at least 12.5m width x 30m length **House Specifications** 

Living Area 162.9m² 17.53sq 1753ft² 36m² 3.88sq 388ft² Garage O.15sq 1.28sq Porch 1.4m² Alfresco 11.9m² 128ft² Total 212.2m<sup>2</sup> 22.84sq 2284ft<sup>2</sup>

#### **House Specifications**

| Kitchen        | 3.9 x 2.5m |
|----------------|------------|
| Master Bedroom | 3.8 x 3.0m |
| Bedroom 2      | 3.0 x 3.0m |
| Bedroom 3      | 329 x 3 Om |

Bedroom 4 3.29 x 3.0m 1.7 x 2.7m Ensuite 2.85 x 1.8m Bathroom Walk In Robe 2.24 × 2.7m

Laundry 1.8 x 1.7m 2nd Living 4.01 x 3.0m Alfresco 4.05 x 2.93m 5.5 x 6.0m Garage

52 | Luxton Homes | Province

\*Subject to council and developer requirements and guidelines