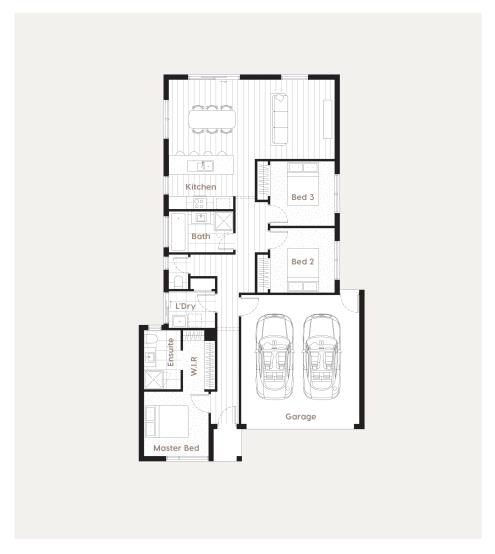

# **Floor Plans**

## Sanctuary

17

House Dimensions 10.5m x 18.0m

Designed to fit\* at least 10.5m width x 25m length

#### **House Specifications**

Living Area 117.5m² 12.65sq Garage 36m² 3.88sq Porch 2m² 0.22sq Total 155.5m<sup>2</sup> 16.75sq 1265ft² 388ft² 22ft²

1675ft<sup>2</sup>

### House Specifications

| Kitchen        | 3.0 x 2.5m | Bedroom 3 | 3.0 x 3.0m  | Walk In Robe | 1.49 x 2.75m |
|----------------|------------|-----------|-------------|--------------|--------------|
| Master Bedroom | 3.0 x 3.0m | Ensuite   | 1.7 x 2.75m | Laundry      | 2.15 x 1.7m  |
| Bedroom 2      | 3.0 x 3.0m | Bathroom  | 1.9 x 3.0m  | Garage       | 5.5 x 6.0m   |