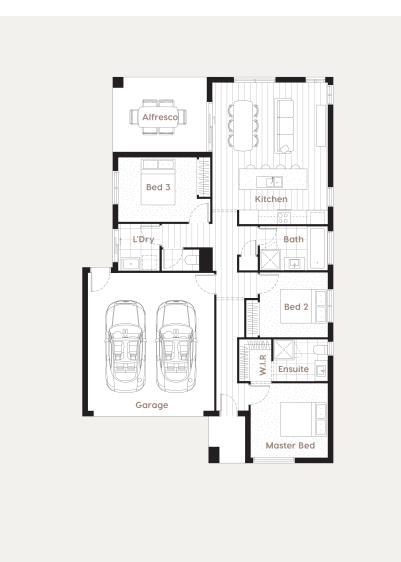

# **Floor Plans**

#### **House Specifications**

1166ft² 388ft² Living Area 108.36m² 11.66sq 36m² 3.88sq 3.24m² 0.35sq 13.37m² 1.44sq Garage 35ft² Porch 144ft² Alfresco Total 161.04m<sup>2</sup> 17.33sq 1733ft<sup>2</sup>

### **House Specifications**

Kitchen 3.85 x 2.5m Master Bedroom 3.83 x 3.23m Bedroom 2 2.95 x 2.82m 3.42 x 2.8m Bedroom 3

Ensuite Bathroom Walk In Robe

2.36 x 1.82m 2.95 x 1.92m 1.4 x 1.82m

Laundry Alfresco Garage

1.8 x 2.04m 4.1 x 3.26m 5.5 x 6.0m