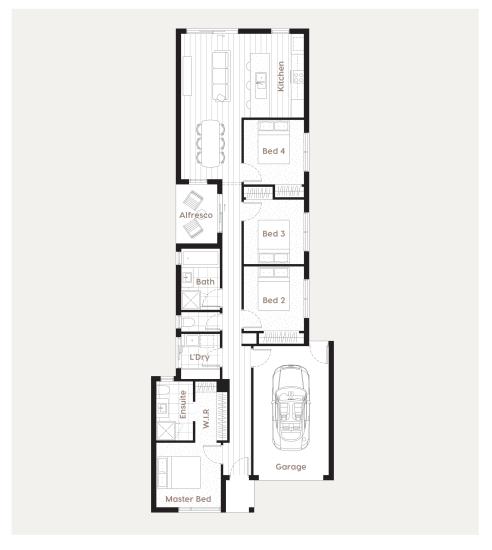

# **Floor Plans**

## Abode

16

House Dimensions 8.5m x 22.52m

Designed to fit\* at least 8.5m width x 30m length

#### **House Specifications**

| Total       | 150.4m² | 16.19sq | 1619ft° |
|-------------|---------|---------|---------|
| Alfresco    | 5.7m²   | O.61sq  | 61ft²   |
| Porch       | 2m²     | 0.22sq  | 22ft²   |
| Garage      | 23.6m²  | 2.54sq  | 254ft²  |
| Living Area | 119.1m² | 12.82sq | 1282ft² |

### House Specifications

| Kitchen        | 3.9 x 2.5m |
|----------------|------------|
| Master Bedroom | 3.0 x 3.0m |
| Bedroom 2      | 2.8 x 3.0m |
| Bedroom 3      | 2.8 x 3.0m |

Bedroom 4 2.8 x 3.0m 1.7 x 2.75m Ensuite Bathroom 1.8 x 2.85m Walk In Robe 1.49 x 2.75m Laundry 1.8 x 2.1m Alfresco 1,91 x 2,75m 3.5 x 6.0m Garage