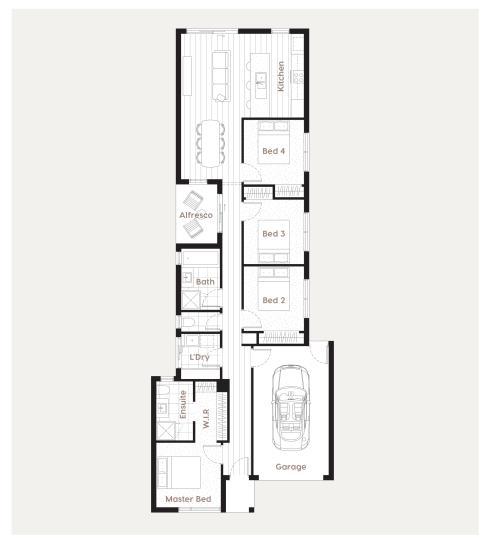

# **Floor Plans**

### House Dimensions 8.5m x 22.52m

Designed to fit\* at least 8.5m width x 30m length

#### House Specifications

| 150.4m² | 16.19sa                | 1619ft                                      |
|---------|------------------------|---------------------------------------------|
| 5.7m²   | O.61sq                 | 61ft²                                       |
| 2m²     | 0.22sq                 | 22ft²                                       |
| 23.6m²  | 2.54sq                 | 254ft²                                      |
| 119.1m² | 12.82sq                | 1282ft²                                     |
|         | 23.6m²<br>2m²<br>5.7m² | 23.6m² 2.54sq<br>2m² 0.22sq<br>5.7m² 0.61sq |

## House Specifications

| Kitchen        | 3.9 x 2.5m |
|----------------|------------|
| Master Bedroom | 3.0 x 3.0m |
| Bedroom 2      | 2.8 x 3.0m |
| Bedroom 3      | 28 x 3 Om  |

Bedroom 4 2.8 x 3.0m 1.7 x 2.75m Ensuite 1.8 x 2.85m Bathroom Walk In Robe 1.49 x 2.75m Laundry 1.8 x 2.1m Alfresco 1,91 x 2,75m Garage 3.5 x 6.0m