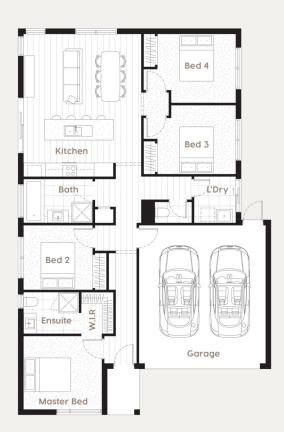

# **Floor Plans**

House Dimensions

11m x 16.8m

Designed to fit\* at least 14m width x 21m length

| House Specifications |                     |         |                     |  |  |
|----------------------|---------------------|---------|---------------------|--|--|
| Living Area          | 123.7m²             | 13.31sq | 1331ft²             |  |  |
| Garage               | 36m²                | 3.88sq  | 388ft²              |  |  |
| Porch                | 2.8m²               | 0.30sq  | 3Oft²               |  |  |
| Total                | 162.5m <sup>2</sup> | 17.49sq | 1749ft <sup>2</sup> |  |  |
|                      |                     |         |                     |  |  |

#### House Specifications

| Kitchen        | 3.9 x 2.5m  | Bedroom 4 | 3.4 x 2.99m |
|----------------|-------------|-----------|-------------|
| Master Bedroom | 3.4 x 3.18m | Ensuite   | 2.4 x 1.8m  |
| Bedroom 2      | 3.0 x 2.8m  | Bathroom  | 3.0 x 1.9m  |
| Bedroom 3      | 3.4 x 2.99m |           |             |

Walk In Robe Laundry Garage

1.39 x 1.8m 1.8 x 2.01m 5.5 x 6.0m

58 | Luxton Homes | Domain