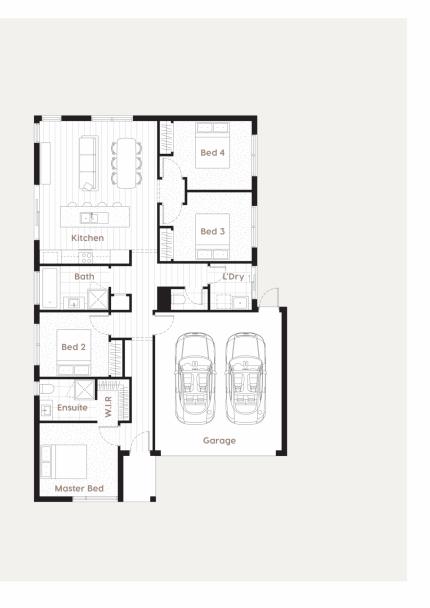

## **Floor Plans**

### Domain

17

House Dimensions 11m x 16.8m

**Designed to fit\* at least** 14m width x 21m length

**House Specifications** 

 Living Area
 123.7m²
 13.3lsq
 133lft²

 Garage
 36m²
 3.88sq
 388ft²

 Porch
 2.8m²
 0.30sq
 30ft²

 Total
 162.5m²
 17.49sq
 1749ft²

#### House Specifications

| Kitchen        | 3.9 x 2.5m  |
|----------------|-------------|
| Master Bedroom | 3.4 x 3.18m |
| Bedroom 2      | 3.0 x 2.8m  |
| Bodroom 3      | 31 v 200m   |