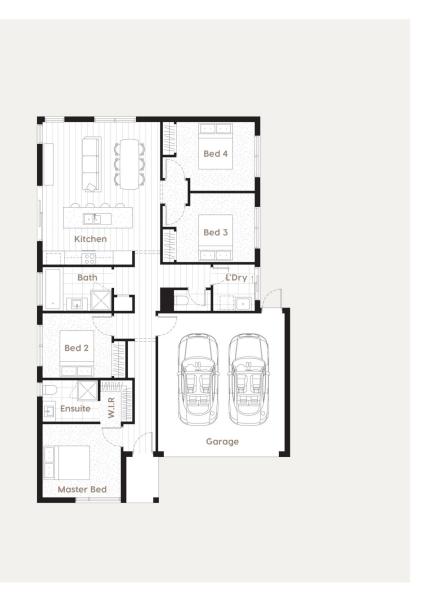

# **Floor Plans**

#### **House Specifications**

| Kitchen        | 3.9 x 2.5m          |  |
|----------------|---------------------|--|
| Master Bedroom | $3.4 \times 3.18$ m |  |
| Bedroom 2      | 3.0 x 2.8m          |  |
| Bedroom 3      | 34 x 299m           |  |

| Bedroom 4 | 3.4 x 2.99m        |
|-----------|--------------------|
| Ensuite   | $2.4 \times 1.8 m$ |
| Bathroom  | 3.0 x 1.9m         |

| Walk In Robe | 1.39 x 1.8m |
|--------------|-------------|
| Laundry      | 1.8 x 2.01m |
| Garage       | 5.5 x 6.0m  |