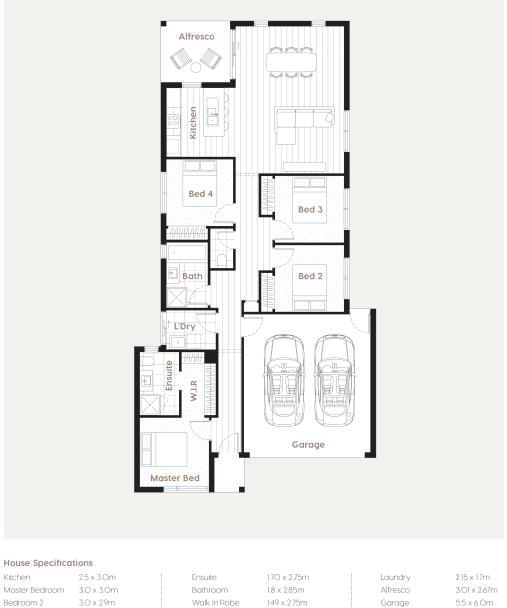

## **Floor Plans**

10.5m x 20.5m

Designed to fit\* at least 10.5m width x 28m length

| House Spec  | ifications |
|-------------|------------|
| Living Aroa | $17 Om^2$  |

| Total       | 8m²<br><b>176m</b> ² | 0.86sq<br><b>18.96sa</b> | 1896ft <sup>2</sup> |
|-------------|----------------------|--------------------------|---------------------|
| Alfresco    | 0.002                | 0.0400                   | 86ft²               |
| Porch       | 2m²                  | 0.22sq                   | 22ft²               |
| Garage      | 36m²                 | 3.88sq                   | 388ft²              |
| Living Area | 130m²                | 14.00sq                  | 1400ft²             |
|             |                      |                          |                     |

Bedroom 2 3.0 x 2.9m

Bedroom 3

Walk In Robe

5.5 x 6.0m

\* Subject to council and developer requirements and guidelines

3.0 x 2.9m

Sanctuary | Luxton Homes | 39