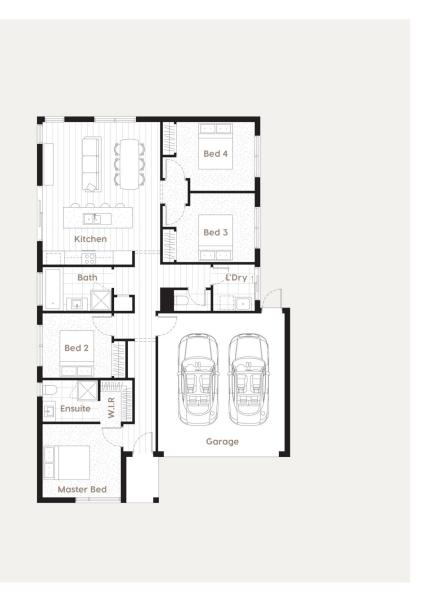

# **Floor Plans**

### Domain

17

House Dimensions 11m x 16.8m

Designed to fit\* at least 14m width x 21m length

**House Specifications** 

Living Area 123.7m² 13.31sq 1331ft² 36m² 3.88sq 2.8m² 0.30sq Garage 388ft² Porch 3Oft² Total 162.5m<sup>2</sup> 17.49sq 1749ft<sup>2</sup>

#### **House Specifications**

| Kitchen        | 3.9 x 2.5m  |  |
|----------------|-------------|--|
| Master Bedroom | 3.4 x 3.18m |  |
| Bedroom 2      | 3.0 x 2.8m  |  |
| Bedroom 3      | 3.4 x 2.99m |  |

3.4 x 2.99m Bedroom 4  $2.4 \times 1.8 m$ Ensuite Bathroom 3.0 x 1.9m

1.39 x 1.8m Walk In Robe 1.8 x 2.01m Laundry Garage 5.5 x 6.0m