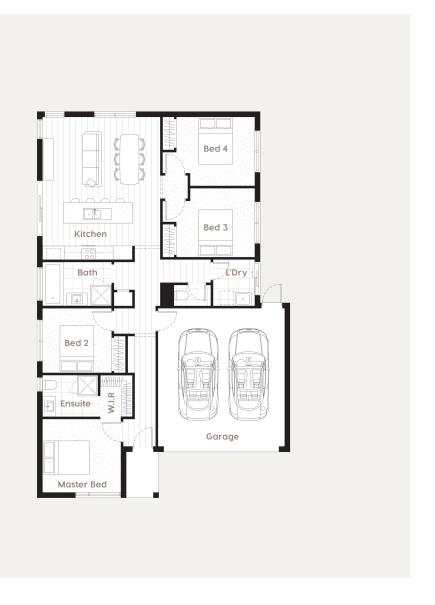

## **Floor Plans**

### Domain

17

House Dimensions

**Designed to fit\* at least** 14m width x 21m length

**House Specifications** 

 Living Area
 123.7m²
 13.3lsq
 133lft²

 Garage
 36m²
 3.88sq
 38ft²

 Porch
 2.8m²
 0.30sq
 30ft²

 Total
 162.5m²
 17.49sq
 1749ft²

#### House Specifications

| Kitchen        | 3.9 x 2.5m  |
|----------------|-------------|
| Master Bedroom | 3.4 x 3.18m |
| Bedroom 2      | 3.0 x 2.8m  |
| Bedroom 3      | 3.4 x 2.99m |

 $\begin{array}{lll} \text{Bedroom 4} & & 3.4 \times 2.99 \text{m} \\ \text{Ensuite} & & 2.4 \times 1.8 \text{m} \\ \text{Bathroom} & & 3.0 \times 1.9 \text{m} \end{array}$ 

Walk In Robe 1.39  $\times$  1.8 m Laundry 1.8  $\times$  2.01 m Garage 5.5  $\times$  6.0 m