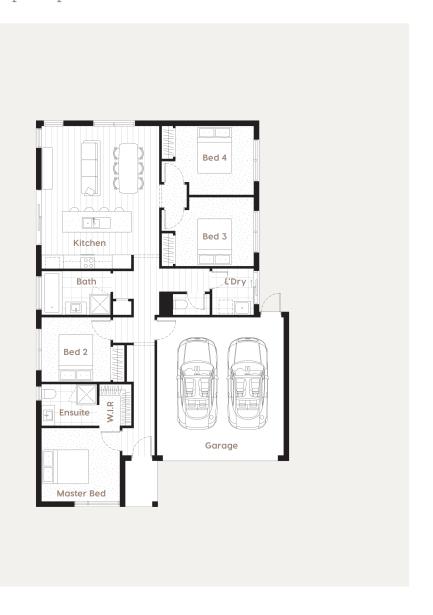

## **Floor Plans**

## Domain

17

House Dimensions 11m x 16.8m

Designed to fit\* at least 14m width x 21m length

House Specifications

Living Area 123.7m² 13.31sq 1331ft² Garage 36m² 3.88sq 2.8m² 0.30sq 388ft² Porch 30ft² Total 162.5m<sup>2</sup> 17.49sq 1749ft<sup>2</sup>

#### **House Specifications**

| Kitchen        | 3.9 x 2.5m  | Bedroo  |
|----------------|-------------|---------|
| Master Bedroom | 3.4 x 3.18m | Ensuite |
| Bedroom 2      | 3.0 x 2.8m  | Bathro  |
| Bedroom 3      | 34 x 299m   |         |

| Bedroom 4 | 3.4 x 2.99m | Walk In Robe | 1.39 x 1.8m |
|-----------|-------------|--------------|-------------|
| Ensuite   | 2.4 x 1.8m  | Laundry      | 1.8 x 2.01m |
| Bathroom  | 3.0 x 1.9m  | Garage       | 5.5 x 6.0m  |