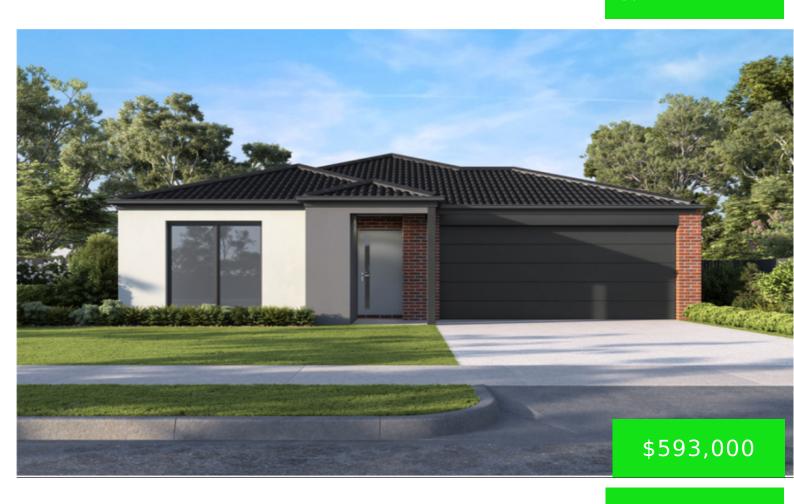

## **LOT 1536 SAVANA ESTATE WYNDHAM VALE 3024**

https://cosell.com.au

LOT 1536 WOOLSPINNER CRESCENT WYNDHAM VALE 3024

CO LIVING INCLUSIONS 1A. UPGRADE PRICE OF \$9000 TO INSTALL A MULTI HEAD AIRCONDITIONING TO ALL BEDROOMS AND LIVING AREA.

## **Package Information**

**Date added:** Added 16 hours ago

**Land price:** \$253,000

**Structure:** House & Land

Land Width: 11.59 M

**Total M2:** 241 M2

**Bathrooms: 3** baths

Living: 1

**Floor Plans** 

Builder: GH

**Build Price:** \$340,000

**Title date:** TITLED

Land length: 21.17 M

Bedrooms: 3 beds

Garage: 1

House Size: 129 M2