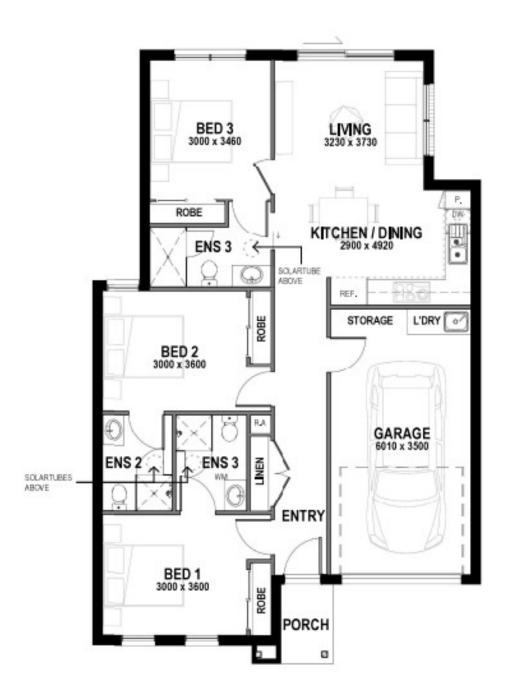

- 3 beds
- 3 baths

## **Package Information**

**Date added:** Added 16 hours ago

**Land price:** \$253,000

**Structure:** House & Land

Land Width: 11.59 M

**Total M2:** 241 M2

**Bathrooms: 3** baths

Living: 1

**Floor Plans** 

Builder: GH

**Build Price:** \$340,000

**Title date:** TITLED

Land length: 21.17 M

Bedrooms: 3 beds

Garage: 1

House Size: 129 M2