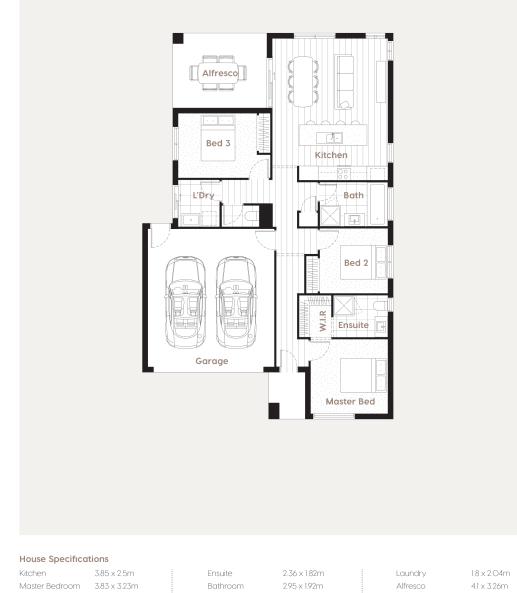

## **Floor Plans**

| House Dimensions |
|------------------|
| 10.9m x 16.8m    |

Designed to fit\* at least 12.5m width x 21m length

| Total       | 161.04m <sup>2</sup> | 17.33sq | 1733ft <sup>2</sup> |
|-------------|----------------------|---------|---------------------|
| Alfresco    | 13.37m²              | 1.44sq  | 144ft²              |
| Porch       | 3.24m²               | 0.35sq  | 35ft²               |
| Garage      | 36m²                 | 3.88sq  | 388ft²              |
| Living Area | 108.36m²             | 11.66sq | 1166ft²             |

2.95 x 2.82m Bedroom 2 Bedroom 3 3.42 x 2.8m

| Bathroom     |  |
|--------------|--|
| Walk In Robe |  |
|              |  |

1.4 x 1.82m

4.1 x 3.26m 5.5 x 6.0m

Garage

48 | Luxton Homes | Province