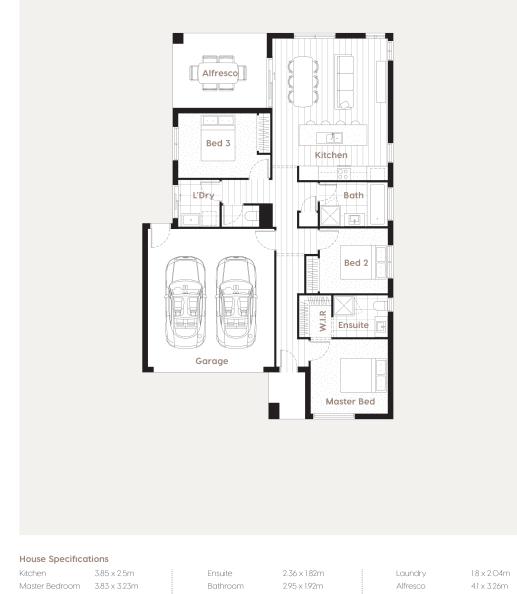

## **Floor Plans**

| House D   | imensions |
|-----------|-----------|
| 10.9m x 1 | 6.8m      |

Designed to fit\* at least 12.5m width x 21m length

| Total       | 161.04m <sup>2</sup> | 17.33sq | 1733ft <sup>2</sup> |
|-------------|----------------------|---------|---------------------|
| Alfresco    | 13.37m²              | 1.44sq  | 144ft²              |
| Porch       | 3.24m²               | 0.35sq  | 35ft²               |
| Garage      | 36m²                 | 3.88sq  | 388ft²              |
| Living Area | 108.36m²             | 11.66sq | 1166ft²             |

2.95 x 2.82m Bedroom 2 Bedroom 3 3.42 x 2.8m

| Ensuite      | 2.36 x 1.82m |
|--------------|--------------|
| Bathroom     | 2.95 x 1.92m |
| Walk In Robe | 1.4 x 1.82m  |
|              |              |

Garage

4.1 x 3.26m 5.5 x 6.0m

48 | Luxton Homes | Province