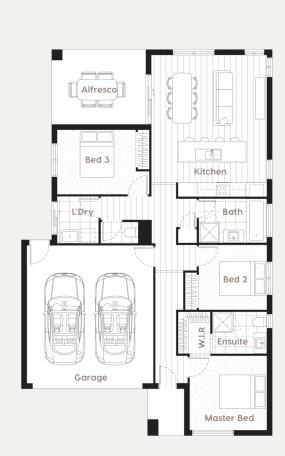

## **Floor Plans**

#### **House Specifications**

 Living Area
 108.36m²
 11.66sq
 1166ft²

 Garage
 36m²
 3.88sq
 388ft²

 Porch
 3.24m²
 0.35sq
 35ft²

 Alfresco
 13.37m²
 1.44sq
 144ft²

 Total
 161.04m²
 17.33sq
 1733ft²

### House Specifications

| Kitchen        | 3.85 x 2.5m  |
|----------------|--------------|
| Master Bedroom | 3.83 x 3.23m |
| Bedroom 2      | 2.95 x 2.82m |
| Bedroom 3      | 3.42 x 2.8m  |

 $\begin{tabular}{lll} Ensuite & 2.36 \times 1.82m \\ Bathroom & 2.95 \times 1.92m \\ Walk In Robe & 1.4 \times 1.82m \\ \end{tabular}$ 

Laundry  $1.8 \times 2.04$ m Alfresco  $4.1 \times 3.26$ m Garage  $5.5 \times 6.0$ m