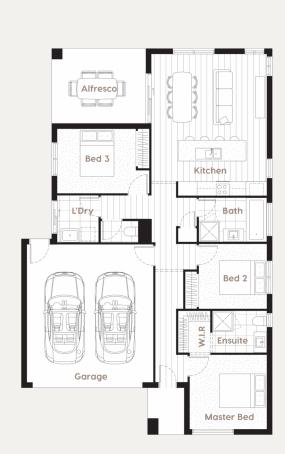

## **Floor Plans**

### **Province**

17

House Dimensions 10.9m x 16.8m

**Designed to fit\* at least** 12.5m width x 21m length

**House Specifications** 

 Living Area
 108.36m²
 11.66sq
 1166ft²

 Garage
 36m²
 3.88sq
 388ft²

 Porch
 3.24m²
 0.35sq
 35ft²

 Alfresco
 13.37m²
 1.44sq
 144ft²

 Total
 161.04m²
 17.33sq
 1733ft²

#### House Specifications

| Kitchen        | 3.85 x 2.5m  |  |
|----------------|--------------|--|
| Master Bedroom | 3.83 x 3.23m |  |
| Bedroom 2      | 2.95 x 2.82m |  |
| Bedroom 3      | 3.42 x 2.8m  |  |

 $\begin{tabular}{lll} Ensuite & 2.36 \times 1.82m \\ Bathroom & 2.95 \times 1.92m \\ Walk In Robe & 1.4 \times 1.82m \\ \end{tabular}$ 

 Laundry
 1.8 x 2.04m

 Alfresco
 4.1 x 3.26m

 Garage
 5.5 x 6.0m