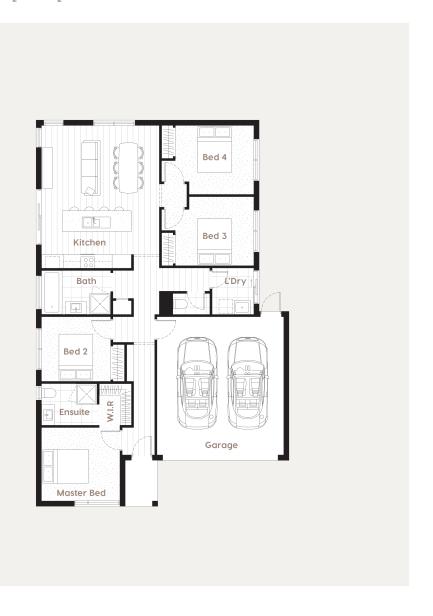

## Domain

17

House Dimensions 11m x 16.8m

Designed to fit\* at least 14m width x 21m length

**House Specifications** 

Living Area 123.7m² 36m² 2.8m² Garage Porch Total

1331ft² 13.31sq 3.88sq O.3Osq 388ft² 30ft² 162.5m<sup>2</sup> 17.49sq 1749ft<sup>2</sup>

## **House Specifications**

| Kitchen        | 3.9 x 2.5m  | Bedroom 4 | 3.4 x 2.99m | Walk In Robe | 1.39 x 1.8m |
|----------------|-------------|-----------|-------------|--------------|-------------|
| Master Bedroom | 3.4 x 3.18m | Ensuite   | 2.4 x 1.8m  | Laundry      | 1.8 x 2.01m |
| Bedroom 2      | 3.0 x 2.8m  | Bathroom  | 3.0 x 1.9m  | Garage       | 5.5 x 6.0m  |
| Bedroom 3      | 3.4 x 2.99m |           |             |              |             |